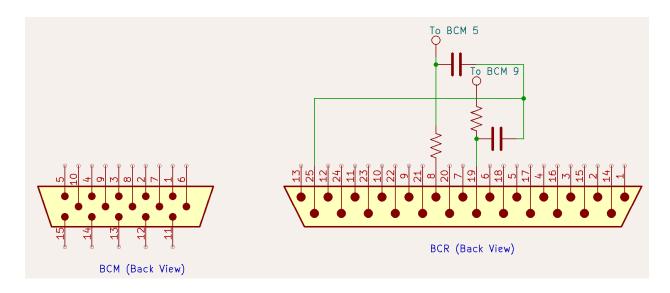

## BCR to BCM Cable - 30"

| BCM Pin<br>Function | BCM Pin<br>Number | Wire Color                        | BCR Pin<br>Number | BCR Pin<br>Function |
|---------------------|-------------------|-----------------------------------|-------------------|---------------------|
| GND                 | 15                | Black & Shield                    | 25                | GND                 |
| COS Out             | 10                | Orange                            | 20                | External PTT Input  |
| Rx Disc Out         | 9                 | White (Through Series Resistor)   | 19                | Tx Audio Input      |
| Tx Audio In         | 5                 | Blue (Through<br>Series Resistor) | 8                 | Rx Disc Out         |
| PTT Input*          | 8                 | Brown                             | 17                | COS Out             |