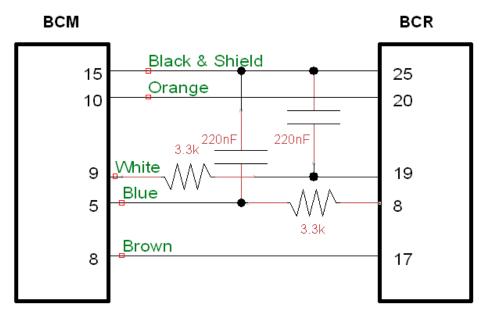

## BCR to BCM Cable - 30"

| BCM Pin<br>Function | BCM Pin<br>Number | Wire Color                        | BCR Pin<br>Number | BCR Pin<br>Function |
|---------------------|-------------------|-----------------------------------|-------------------|---------------------|
| GND                 | 15                | Black & Shield                    | 25                | GND                 |
| COS Out             | 10                | Orange                            | 20                | External PTT Input  |
| Rx Disc Out         | 9                 | White (Through Series Resistor)   | 19                | Tx Audio Input      |
| Tx Audio In         | 5                 | Blue (Through<br>Series Resistor) | 8                 | Rx Disc Out         |
| PTT Input*          | 8                 | Brown                             | 17                | COS Out             |

\*Note - When the external PTT line is engaged, the BCR repeater will transmit with the settings configured in the User 1 slot. Refer to the BCR User manual (Page 8).